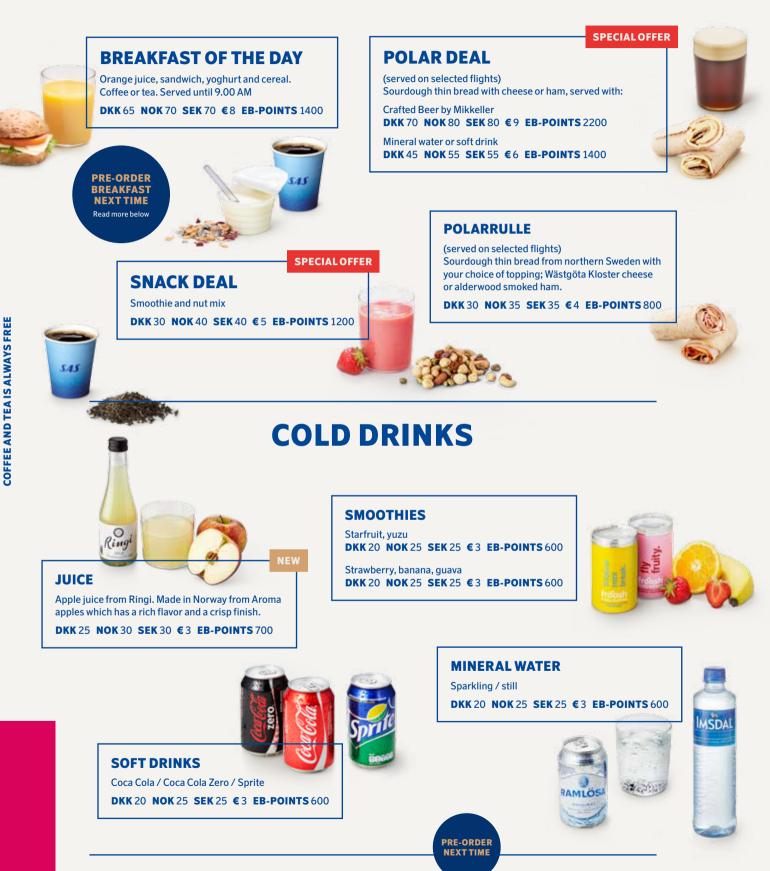

### **BREAKFAST OF THE DAY**

Orange juice, sandwich, yoghurt and cereal. Coffee or tea. Served until 9.00 AM

DKK 65 NOK 70 SEK 70 €8 EB-POINTS 1400

# **COLD DRINKS**

JUICE Apple juice from Ringi. Made in Norway from Aroma

Apple juice from Ringi. Made in Norway from Aroma apples which has a rich flavor and a crisp finish.

DKK25 NOK30 SEK30 €3 EB-POINTS700

#### **SMOOTHIES**

Starfruit, yuzu DKK 20 NOK 25 SEK 25 € 3 EB-POINTS 600

Strawberry, banana, guava DKK 20 NOK 25 SEK 25 € 3 EB-POINTS 600

MINERAL WATER Sparkling / still DKK 20 NOK 25 SEK 25 €3 EB-POINTS 600

### MINERAL WATER

Sparkling / still DKK 20 NOK 25 SEK 25 € 3 EB-POINTS 600

SOFT DRINKS Coca Cola / Coca Cola Zero / Sprite DKK 20 NOK 25 SEK 25 €3 EB-POINTS 600

Biscuits

**SWEET DEAL** 

**SNACK DEAL** 

Soft drink with potato chips or Haribo candy