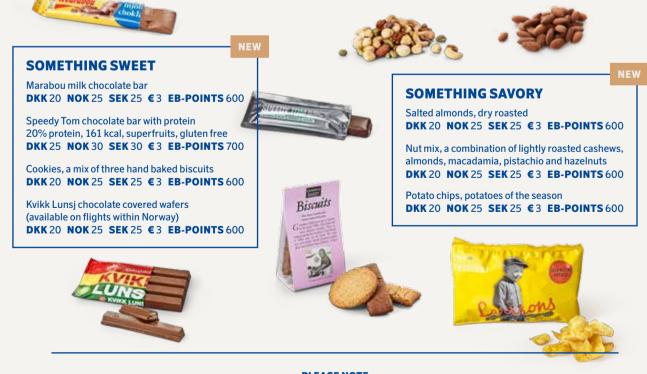

### **SOMETHING SWEET**

Marabou milk chocolate bar DKK 20 NOK 25 SEK 25 €3 EB-POINTS 600

Speedy Tom chocolate bar with protein. 20% protein, 161 kcal, superfruits, gluten free DKK 25 NOK 30 SEK 30 € 3 EB-POINTS 700

Cookies, a mix of three hand baked biscuits DKK 20 NOK 25 SEK 25 €3 EB-POINTS 600

### SOMETHING SAVORY

Salted almonds, dry roasted DKK 20 NOK 25 SEK 25 € 3 EB-POINTS 600

Nut mix, a combination of lightly roasted cashews, almonds, macadamia, pistachio and hazelnuts DKK 20 NOK 25 SEK 25 € 3 EB-POINTS 600

Potato chips, potatoes of the season DKK 20 NOK 25 SEK 25 € 3 EB-POINTS 600

**PLEASE NOTE** The serving on European flights below 80 minutes complies generally with the Nordic countries menu, please see previous page. Further exceptions may also occur on very short flights. For payment details, see the back of the menu.