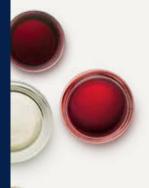

#### SAS SELECTED RED WINE

2015 Montenero Zinfandel, Italy

The Montenero has a very nice balance between rich and concentrated fruit and good acidity and elegance. 100% Zinfandel (18.7 cl)

DKK 70 NOK 80 SEK 80 €9 EB-POINTS 1800

SAS SELECTED RED WINE

2015 Montenero Zinfandel, Italy

100% Zinfandel (18,7 cl)

WHITE WINE 2016 Keerom Chardonnay, South Africa, 100% Chardonnay (18,7 cl)

The Montenero has a very nice balance between rich

and concentrated fruit and good acidity and elegance.

DKK70 NOK80 SEK80 €9 EB-POINTS 1800

**RED WINE** 2015 Pietro di Campo Barbera, Italy, 100% Barbera (18,7 cl)

DKK 60 NOK 70 SEK 70 €8 EB-POINTS 1600